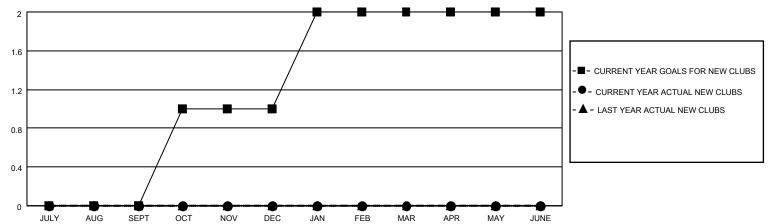

## MONTHLY MEMBERSHIP PROGRESS REPORT

LOCATION ILLINOIS District 1 M Results as of: 2/28/2021

| Clubs         |               |             |               | Members               |                        |                         |                                                    |  |
|---------------|---------------|-------------|---------------|-----------------------|------------------------|-------------------------|----------------------------------------------------|--|
|               | RESULTS FOR   | R 2020-2021 |               | RESULTS FOR 2020-2021 |                        |                         |                                                    |  |
| QUARTER       | NEW CLUB GOAL | NEW CLUBS   | DROPPED CLUBS | QUARTER MEMI          | BER GROWTH NET<br>GOAL | MEMBER GROWTH<br>ACTUAL | DROPPED<br>MEMBERS ACTUAL<br>(including transfers) |  |
| JULY/AUG/SEPT | 0             | 0           | 0             | JULY/AUG/SEPT         | 50                     | 21                      | 36                                                 |  |
| OCT/NOV/DEC   | 1             | 0           | 1             | OCT/NOV/DEC           | 50                     | 22                      | 79                                                 |  |
| JAN/FEB/MAR   | 1             | 0           | 0             | JAN/FEB/MAR           | 55                     | 9                       | 26                                                 |  |
| APR/MAY/JUNE  | 0             | 0           | 0             | APR/MAY/JUNE          | 25                     | 0                       | 0                                                  |  |

## GOALS AND ACTUAL NEW CLUBS CUMULATIVE