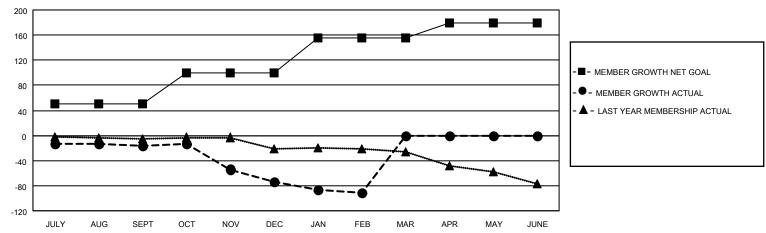

## MONTHLY MEMBERSHIP PROGRESS REPORT

LOCATION ILLINOIS District 1 M Results as of: 2/28/2021

| Clubs         |               |             |               | Members               |                        |                         |                                                    |  |
|---------------|---------------|-------------|---------------|-----------------------|------------------------|-------------------------|----------------------------------------------------|--|
|               | RESULTS FOR   | R 2020-2021 |               | RESULTS FOR 2020-2021 |                        |                         |                                                    |  |
| QUARTER       | NEW CLUB GOAL | NEW CLUBS   | DROPPED CLUBS | QUARTER MEMI          | BER GROWTH NET<br>GOAL | MEMBER GROWTH<br>ACTUAL | DROPPED<br>MEMBERS ACTUAL<br>(including transfers) |  |
| JULY/AUG/SEPT | 0             | 0           | 0             | JULY/AUG/SEPT         | 50                     | 21                      | 36                                                 |  |
| OCT/NOV/DEC   | 1             | 0           | 1             | OCT/NOV/DEC           | 50                     | 22                      | 79                                                 |  |
| JAN/FEB/MAR   | 1             | 0           | 0             | JAN/FEB/MAR           | 55                     | 9                       | 26                                                 |  |
| APR/MAY/JUNE  | 0             | 0           | 0             | APR/MAY/JUNE          | 25                     | 0                       | 0                                                  |  |

## GOALS AND ACTUAL MEMBERS CUMULATIVE

| DROPPED CLUBS: 1           |     | 18 CLUBS OF 59 ADDED 1 OR MORE | GENDER DISTRIBUTION        |                |     |
|----------------------------|-----|--------------------------------|----------------------------|----------------|-----|
|                            |     | NEW MEMBERS                    | MALE                       | 1,135 (80.67%) |     |
|                            |     |                                | FEMALE                     | 272 (19.33%)   |     |
| DROPPED MEMBERS            |     |                                |                            |                |     |
| DECEASED                   | 26  | CLICK HERE FOR CUMULATIVE      | TOTAL FAMILY UNIT MEMBERS  |                | 156 |
| CLUB CANCELLED 38 OTHER 77 |     | MEMBERSHIP DATA                | FAMILY MEMBERS PAYING HALF |                |     |
|                            |     |                                |                            |                | 79  |
| TOTAL                      | 141 |                                |                            |                |     |